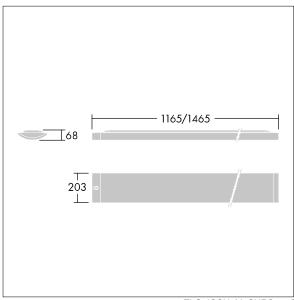

Dimensions: 1465 x 210 x 70 mm Luminaire input power: 61 W Luminaire luminous flux: 6700 lm Luminaire efficacy: 110 lm/W

weight: 5.1 kg

TLG IQSU F SUS BELOW SENS.jpg

TLG\_IQSU\_M\_SURS.wmf

This product contains a light source of energy efficiency class D.