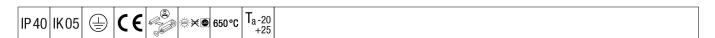

## IQ Wave SP

A lightweight, Surface mounted, LED luminaire with MV Tech optic. Electronic, DALI dimmable control gear. Equipped with daylight and presence detection for dimming control. Class I electrical, IP40, IK05. Body, diffuser, frame and endcaps: polycarbonate finished in white (close to RAL9016). Gear tray: pre-coated white steel. Complete with 4000K LED