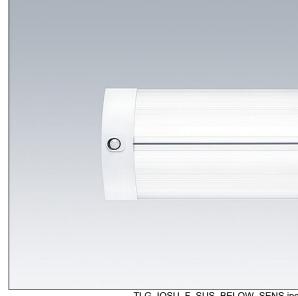

## IQ Wave SP

A lightweight, Surface mounted, LED luminaire with MV Tech optic. Electronic, DALI dimmable control gear. Equipped with daylight and presence detection for dimming control. Class I electrical, IP40, IK05. Body, diffuser, frame and endcaps: polycarbonate finished in white (close to RAL9016). Gear tray: pre-coated white steel. Complete with 4000K LED

Dimensions: 1465 x 210 x 70 mm Luminaire input power: 61 W Luminaire luminous flux: 6700 lm Luminaire efficacy: 110 lm/W

weight: 5.1 kg

TLG IQSU F SUS BELOW SENS.jpg

TLG\_IQSU\_M\_SURS.wmf

This product contains a light source of energy efficiency class D.