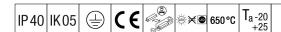

## IQ Wave SP

A lightweight, Surface mounted, LED luminaire with MV Tech optic. Electronic, fixed output control gear. With integral motion sensor for on/off control. Class I electrical, IP40, IK05. Body, diffuser, frame and endcaps: polycarbonate finished in white (close to RAL9016). Gear tray: pre-coated white steel. Complete with 4000K LED