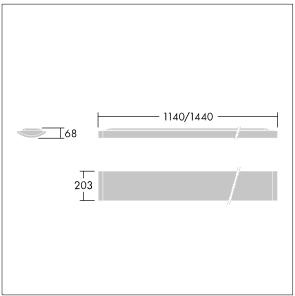

Dimensions: 1440 x 210 x 70 mm Luminaire input power: 61 W Luminaire luminous flux: 6700 lm Luminaire efficacy: 110 lm/W

weight: 5.1 kg

TLG\_IQSU\_M\_SUR.wmf

This product contains a light source of energy efficiency class D.