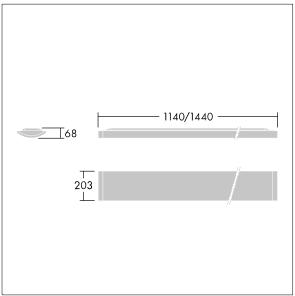

Dimensions: 1140 x 210 x 70 mm Luminaire input power: 40 W Luminaire luminous flux: 4250 lm Luminaire efficacy: 106 lm/W

weight: 4.1 kg

TLG\_IQSU\_M\_SUR.wmf

This product contains a light source of energy efficiency class C.