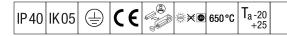

## IQ Wave SP

A lightweight, Surface mounted, LED luminaire with MV Tech optic. Electronic, fixed output control gear. With integral motion sensor for on/off control. Class I electrical, IP40, IK05. Body, diffuser, frame and endcaps: polycarbonate finished in white (close to RAL9016). Gear tray: pre-coated white steel. Complete with 4000K LED