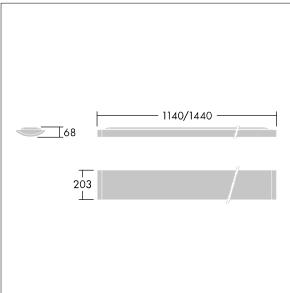

Dimensions: 1140 x 210 x 70 mm Luminaire input power: 40 W Luminaire luminous flux: 4250 lm Luminaire efficacy: 106 lm/W weight: 4.1 kg

TLG\_IQSU\_F\_SUP\_PDB.jpg

TLG\_IQSU\_M\_SUR.wmf

This product contains a light source of energy efficiency class C.