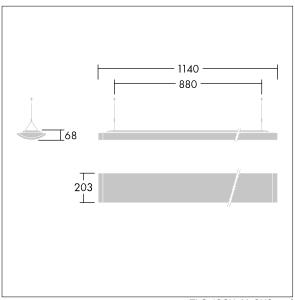

Dimensions: 1140 x 210 x 70 mm Luminaire input power: 61 W Luminaire luminous flux: 6700 lm Luminaire efficacy: 110 lm/W

weight: 5.1 kg

TLG IQSU F SUS PDB.jpg

TLG\_IQSU\_M\_SUS.wmf

This product contains a light source of energy efficiency class D.