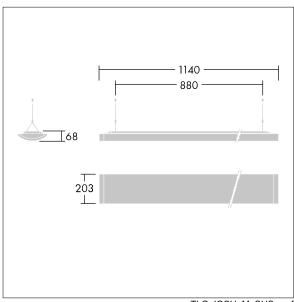

Dimensions: 1140 x 210 x 70 mm Luminaire input power: 61 W Luminaire luminous flux: 6700 lm Luminaire efficacy: 110 lm/W

weight: 5.1 kg

TLG\_IQSU\_M\_SUS.wmf

This product contains a light source of energy efficiency class D.