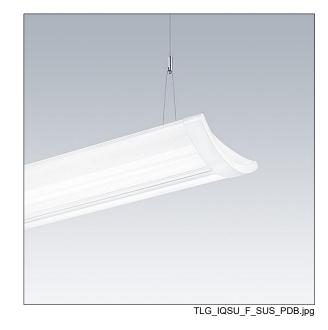

## IQ Wave SP

A lightweight, Suspended, LED luminaire with MV Tech optic. Electronic, DALI dimmable control gear with 3 hour, Self/DALI Addressable test, emergency lighting circuit. Class I electrical, IP20, IK05. Body, diffuser, frame and endcaps: polycarbonate finished in white (close to RAL9016). Gear tray: pre-coated white steel. Fitted with 6 core cable of 2.5m length. Suspension wires included. Ceiling rose to be ordered separately. Complete with 4000K LED