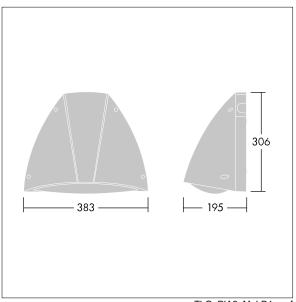

Dimensions: 381 x 196 x 305 mm Luminaire input power: 15.4 W Luminaire luminous flux: 1844 lm Luminaire efficacy: 120 lm/W

Weight: 2.8 kg

TLG\_PIA2\_M\_LD1.wmf

This product contains a light source of energy efficiency class E.