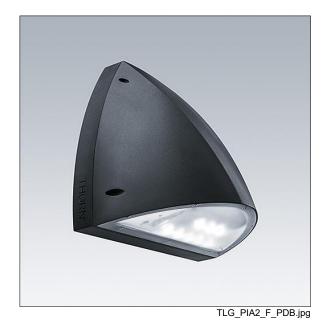

## Piazza II LED

A robust Wall mounted luminaire. Electronic, DALI dimmable control gear suitable for central battery emergency installations. Back plate: die-cast aluminium, painted anthracite. Body: anthracite polycarbonate. Ø20mm cable entry via rear or side conduit entries, BESA compatible. IP65, IK10. Complete with 4000K LED.

Dimensions: 381 x 196 x 305 mm Luminaire input power: 15.4 W Luminaire luminous flux: 1844 lm Luminaire efficacy: 120 lm/W

Weight: 2.8 kg

TLG\_PIA2\_M\_LD1.wmf

This product contains a light source of energy efficiency class E.