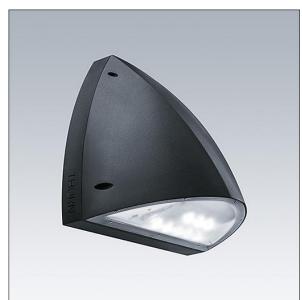

## Piazza II LED

A robust Wall mounted luminaire. Electronic, DALI dimmable control gear suitable for central battery emergency installations. Back plate: die-cast aluminium, painted anthracite. Body: anthracite polycarbonate. Ø20mm cable entry via rear or side conduit entries, BESA compatible. IP65, IK10. Complete with 4000K LED.