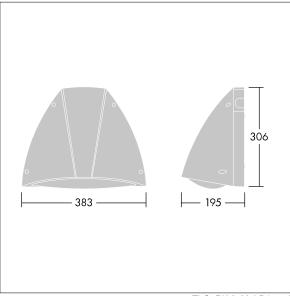

Dimensions: 381 x 196 x 305 mm Luminaire input power: 15.4 W Luminaire luminous flux: 1844 lm Luminaire efficacy: 120 lm/W Weight: 2.8 kg

|H()

TLG\_PIA2\_F\_PDB.jpg

TLG\_PIA2\_M\_LD1.wmf

This product contains a light source of energy efficiency class E.