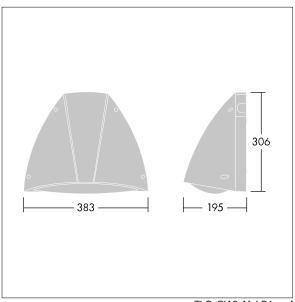

Dimensions: 381 x 196 x 305 mm Luminaire input power: 15.4 W Luminaire luminous flux: 1844 lm Luminaire efficacy: 120 lm/W

Weight: 2.8 kg

TLG\_PIA2\_M\_LD1.wmf

This product contains a light source of energy efficiency class E.