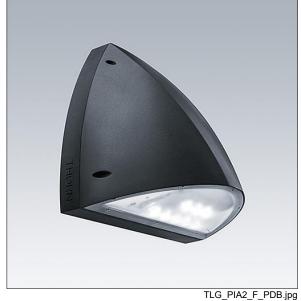

## Piazza II LED

A robust Wall mounted luminaire. Electronic, fixed output control gear. Back plate: die-cast aluminium, painted anthracite. Body: anthracite polycarbonate. Ø20mm cable entry via rear or side conduit entries, BESA compatible. IP65, IK10. Complete with 4000K LED. Equipped with Mini Photocell.

Dimensions: 381 x 196 x 305 mm Luminaire input power: 15.4 W Luminaire luminous flux: 1844 lm Luminaire efficacy: 120 lm/W

Weight: 2.8 kg

TLG\_PIA2\_M\_LD1.wmf

This product contains a light source of energy efficiency class E.