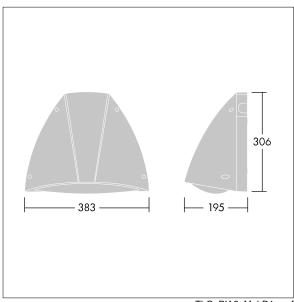

Dimensions: 381 x 196 x 305 mm Luminaire input power: 15.4 W Luminaire luminous flux: 1844 lm Luminaire efficacy: 120 lm/W

Weight: 2.8 kg

TLG\_PIA2\_M\_LD1.wmf

This product contains a light source of energy efficiency class E.