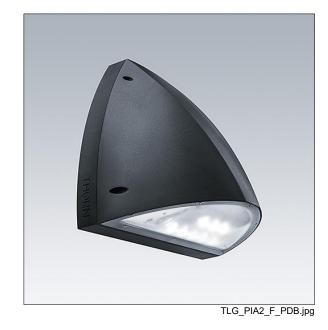

## Piazza II LED

A robust Wall mounted luminaire. Electronic, fixed output control gear. Back plate: die-cast aluminium, painted anthracite. Body: anthracite polycarbonate. Ø20mm cable entry via rear or side conduit entries, BESA compatible. IP65, IK10. Complete with 4000K LED. Equipped with Mini Photocell.

Dimensions: 381 x 196 x 305 mm Luminaire input power: 15.4 W Luminaire luminous flux: 1844 lm Luminaire efficacy: 120 lm/W

Weight: 2.8 kg

TLG\_PIA2\_M\_LD1.wmf

This product contains a light source of energy efficiency class E.