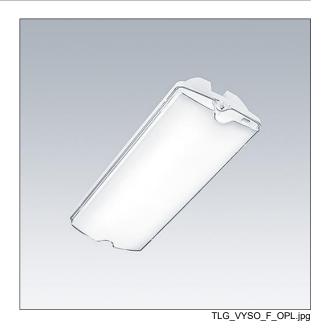

## Voyager Solid

Surface mounted LED emergency lighting luminare for ceiling and wall. Electronic, fixed output control gear Luminaire with local battery supply for 3 h emergency lighting in maintained or non-maintained mode, with automatic test (auto-test) via the luminaire, display of luminaire status via status LED. Body: large size, white polycarbonate. Cover: transparent polycarbonate. Class II electrical (this product is not earthed), IP65. Internal ISO legends available for 26m viewing distance (96629768, to be ordered separately).