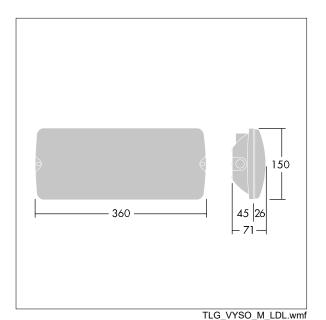

ectrical (this product is not earthed), IP65. Internal ISO legends available for 26m viewing distance (96629768, to be ordered separately).

Self-contained emergency luminaires rely on long-lasting batteries. Thorn batteries are robust and comes with a three-year guarantee (applicable subject to the terms and conditions of and to the extent as set forth in the manufacturer's guarantee on Thorn products, which shall be applicable analogously and which is available under http://www.thornlighting.com/en/products/5-year-guarantee/5-year-warranty/terms-of-guarantee\_en.pdf. The battery guarantee shall not come into effect if the product has been installed later than three(3) months after delivery EXW (Incoterms 2010).

Dimensions: 360 x 150 x 71 mm Luminaire input power: 3.5 W

Weight: 0.9 kg





## Voyager Solid 96629765 VOYAGER SOLID L MS E3T-S WH