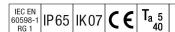

## Voyager Solid

Surface mounted LED emergency lighting luminare for ceiling and wall. Electronic, fixed output control gear Luminaire with local battery supply for 3 h emergency lighting in maintained or non-maintained mode, with automatic test (auto-test) via the luminaire, display of luminaire status via status LED. Body: large size, white polycarbonate. Cover: transparent polycarbonate. Class II electrical (this product is not earthed), IP65. Internal ISO legends available for 26m viewing distance (96629768, to be ordered separately).