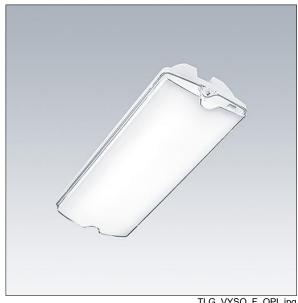

## Voyager Solid

Surface mounted LED emergency lighting luminare for ceiling and wall. Electronic, fixed output control gear Luminaire with local battery supply for 3 h emergency lighting in maintained or non-maintained mode, with automatic test (auto-test) via the luminaire, display of luminaire status via status LED. Body: large size, white polycarbonate. Cover: transparent polycarbonate. Class II electrical (this product is not earthed), IP65. Internal ISO legends available for 26m viewing distance (96629768, to be ordered separately).