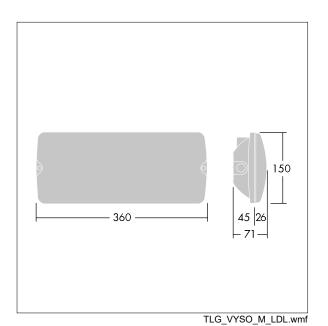

Dimensions: 360 x 150 x 71 mm Luminaire input power: 3.5 W

Weight: 0.9 kg

TLG VYSO F OPL.jpg