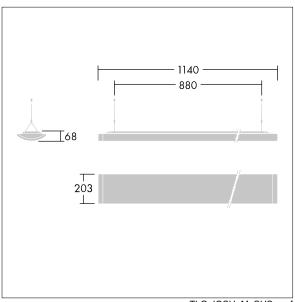

Dimensions: 1140 x 210 x 70 mm Luminaire input power: 61 W Luminaire luminous flux: 6700 lm Luminaire efficacy: 110 lm/W

weight: 4.3 kg

TLG\_IQSU\_M\_SUS.wmf

This product contains a light source of energy efficiency class D.