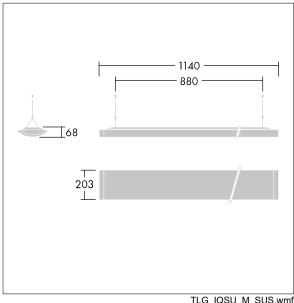

Dimensions: 1140 x 210 x 70 mm Luminaire input power: 61 W Luminaire luminous flux: 6700 lm Luminaire efficacy: 110 lm/W

weight: 4.3 kg

TLG\_IQSU\_M\_SUS.wmf

This product contains a light source of energy efficiency class D.