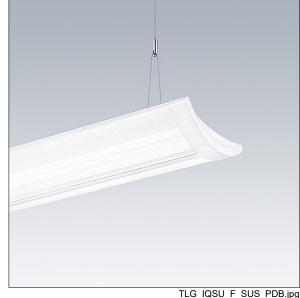

## IQ Wave SP

A lightweight, Suspended, LED luminaire with MV Tech optic. Electronic, fixed output control gear. Class I electrical, IP20, IK05. Body, diffuser, frame and endcaps: polycarbonate finished in white (close to RAL9016). Gear tray: pre-coated white steel. Fitted with 3 core cable of 2. 5m length. Suspension wires included. Ceiling rose to be ordered separately. Complete with 4000K LED

Dimensions: 1140 x 210 x 70 mm Luminaire input power: 61 W Luminaire luminous flux: 6700 lm Luminaire efficacy: 110 lm/W

weight: 4.3 kg

TLG\_IQSU\_M\_SUS.wmf

This product contains a light source of energy efficiency class D.