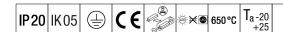

## IQ Wave SP

A lightweight, Suspended, LED luminaire with MV Tech optic. Electronic, fixed output control gear. Class I electrical, IP20, IK05. Body, diffuser, frame and endcaps: polycarbonate finished in white (close to RAL9016). Gear tray: pre-coated white steel. Fitted with 3 core cable of 2. 5m length. Suspension wires included. Ceiling rose to be ordered separately. Complete with 3000K LED