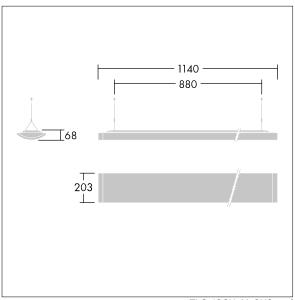

Dimensions: 1140 x 210 x 70 mm Luminaire input power: 61 W Luminaire luminous flux: 6250 lm Luminaire efficacy: 102 lm/W

weight: 4.3 kg

TLG\_IQSU\_M\_SUS.wmf

This product contains a light source of energy efficiency class D.