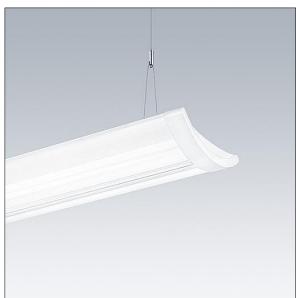

## IQ Wave SP

A lightweight, Suspended, LED luminaire with MV Tech optic. Electronic, fixed output control gear. Class I electrical, IP20, IK05. Body, diffuser, frame and endcaps: polycarbonate finished in white (close to RAL9016). Gear tray: pre-coated white steel. Fitted with 3 core cable of 2. 5m length. Suspension wires included. Ceiling rose to be ordered separately. Complete with 3000K LED