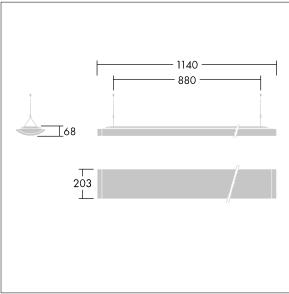

Dimensions: 1140 x 210 x 70 mm Luminaire input power: 61 W Luminaire luminous flux: 6250 lm Luminaire efficacy: 102 lm/W weight: 4.3 kg

TLG\_IQSU\_F\_SUS\_PDB.jpg

TLG\_IQSU\_M\_SUS.wmf

This product contains a light source of energy efficiency class D.