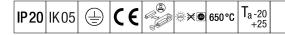

## IQ Wave SP

A lightweight, Suspended, LED luminaire with MV Tech optic. Electronic, fixed output control gear. Class I electrical, IP20, IK05. Body, diffuser, frame and endcaps: polycarbonate finished in white (close to RAL9016). Gear tray: pre-coated white steel. Fitted with 3 core cable of 2. 5m length. Suspension wires included. Ceiling rose to be ordered separately. Complete with 3000K LED