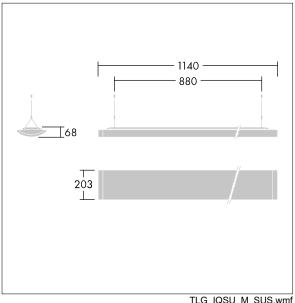

Dimensions: 1140 x 210 x 70 mm Luminaire input power: 42 W Luminaire luminous flux: 4900 lm Luminaire efficacy: 117 lm/W

weight: 4.3 kg

TLG\_IQSU\_M\_SUS.wmf

This product contains a light source of energy efficiency class D.