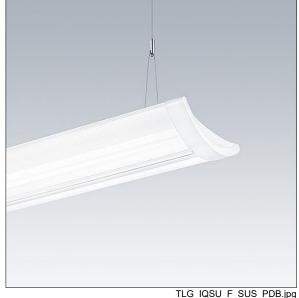

## IQ Wave SP

A lightweight, Suspended, LED luminaire with MV Tech optic. Electronic, fixed output control gear. Class I electrical, IP20, IK05. Body, diffuser, frame and endcaps: polycarbonate finished in white (close to RAL9016). Gear tray: pre-coated white steel. Fitted with 3 core cable of 2. 5m length. Suspension wires included. Ceiling rose to be ordered separately. Complete with 4000K LED