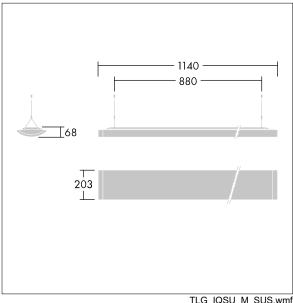

Dimensions: 1140 x 210 x 70 mm Luminaire input power: 42 W Luminaire luminous flux: 4900 lm Luminaire efficacy: 117 lm/W

weight: 4.3 kg

TLG\_IQSU\_M\_SUS.wmf

This product contains a light source of energy efficiency class D.