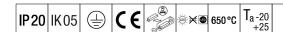

## IQ Wave SP

A lightweight, Suspended, LED luminaire with MV Tech optic. Electronic, fixed output control gear. Class I electrical, IP20, IK05. Body, diffuser, frame and endcaps: polycarbonate finished in white (close to RAL9016). Gear tray: pre-coated white steel. Fitted with 3 core cable of 2. 5m length. Suspension wires included. Ceiling rose to be ordered separately. Complete with 4000K LED