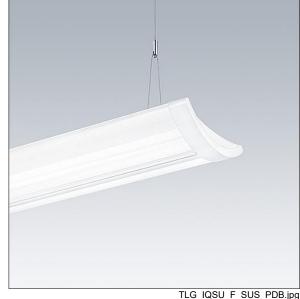

## IQ Wave SP

A lightweight, Suspended, LED luminaire with MV Tech optic. Electronic, fixed output control gear. Class I electrical, IP20, IK05. Body, diffuser, frame and endcaps: polycarbonate finished in white (close to RAL9016). Gear tray: pre-coated white steel. Fitted with 3 core cable of 2. 5m length. Suspension wires included. Ceiling rose to be ordered separately. Complete with 3000K LED

Dimensions: 1140 x 210 x 70 mm Luminaire input power: 42 W Luminaire luminous flux: 4600 lm Luminaire efficacy: 110 lm/W

weight: 4.3 kg

TLG\_IQSU\_M\_SUS.wmf

This product contains a light source of energy efficiency class D.