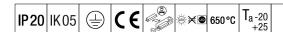

## IQ Wave SP

A lightweight, Suspended, LED luminaire with MV Tech optic. Electronic, fixed output control gear. Class I electrical, IP20, IK05. Body, diffuser, frame and endcaps: polycarbonate finished in white (close to RAL9016). Gear tray: pre-coated white steel. Fitted with 3 core cable of 2. 5m length. Suspension wires included. Ceiling rose to be ordered separately. Complete with 3000K LED