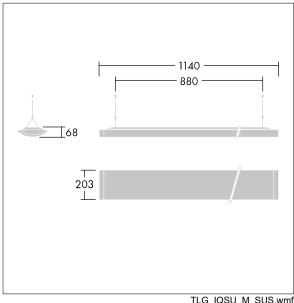

Dimensions: 1140 x 210 x 70 mm Luminaire input power: 42 W Luminaire luminous flux: 4600 lm Luminaire efficacy: 110 lm/W

weight: 4.3 kg

TLG\_IQSU\_M\_SUS.wmf

This product contains a light source of energy efficiency class D.