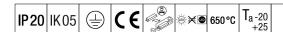

## IQ Wave SP

A lightweight, Suspended, LED luminaire with MV Tech optic. Electronic, fixed output control gear. Class I electrical, IP20, IK05. Body, diffuser, frame and endcaps: polycarbonate finished in white (close to RAL9016). Gear tray: pre-coated white steel. Fitted with 3 core cable of 2. 5m length. Suspension wires included. Ceiling rose to be ordered separately. Complete with 4000K LED