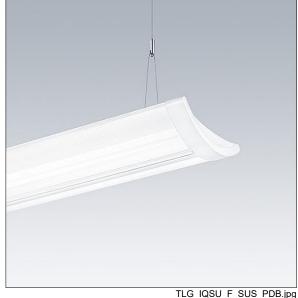

## IQ Wave SP

A lightweight, Suspended, LED luminaire with MV Tech optic. Electronic, fixed output control gear. Class I electrical, IP20, IK05. Body, diffuser, frame and endcaps: polycarbonate finished in white (close to RAL9016). Gear tray: pre-coated white steel. Fitted with 3 core cable of 2. 5m length. Suspension wires included. Ceiling rose to be ordered separately. Complete with 4000K LED