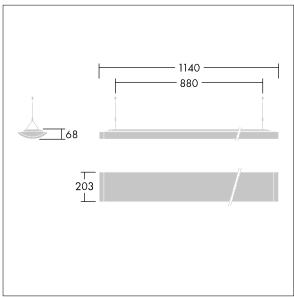

Dimensions: 1140 x 210 x 70 mm Luminaire input power: 40 W Luminaire luminous flux: 4250 lm Luminaire efficacy: 106 lm/W

weight: 4.3 kg

TLG\_IQSU\_M\_SUS.wmf

This product contains a light source of energy efficiency class C.