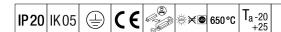

## IQ Wave SP

A lightweight, Suspended, LED luminaire with MV Tech optic. Electronic, fixed output control gear. Class I electrical, IP20, IK05. Body, diffuser, frame and endcaps: polycarbonate finished in white (close to RAL9016). Gear tray: pre-coated white steel. Fitted with 3 core cable of 2. 5m length. Suspension wires included. Ceiling rose to be ordered separately. Complete with 4000K LED