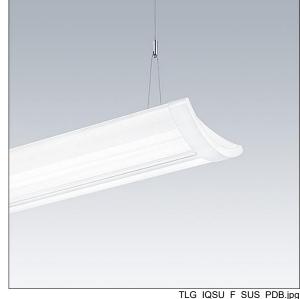

## IQ Wave SP

A lightweight, Suspended, LED luminaire with MV Tech optic. Electronic, fixed output control gear. Class I electrical, IP20, IK05. Body, diffuser, frame and endcaps: polycarbonate finished in white (close to RAL9016). Gear tray: pre-coated white steel. Fitted with 3 core cable of 2. 5m length. Suspension wires included. Ceiling rose to be ordered separately. Complete with 4000K LED