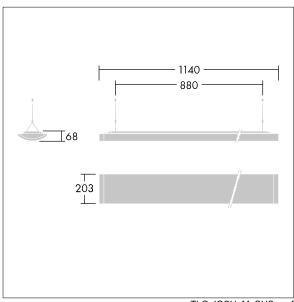

Dimensions: 1140 x 210 x 70 mm Luminaire input power: 40 W Luminaire luminous flux: 4250 lm Luminaire efficacy: 106 lm/W

weight: 4.3 kg

TLG\_IQSU\_M\_SUS.wmf

This product contains a light source of energy efficiency class C.