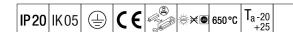

## IQ Wave SP

A lightweight, Suspended, LED luminaire with MV Tech optic. Electronic, fixed output control gear. Class I electrical, IP20, IK05. Body, diffuser, frame and endcaps: polycarbonate finished in white (close to RAL9016). Gear tray: pre-coated white steel. Fitted with 3 core cable of 2. 5m length. Suspension wires included. Ceiling rose to be ordered separately. Complete with 3000K LED