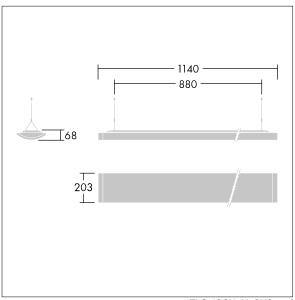

Dimensions: 1140 x 210 x 70 mm Luminaire input power: 40 W Luminaire luminous flux: 4000 lm Luminaire efficacy: 100 lm/W

weight: 4.3 kg

TLG\_IQSU\_M\_SUS.wmf

This product contains a light source of energy efficiency class C.