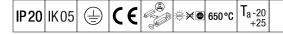

## IQ Wave SP

A lightweight, Suspended, LED luminaire with MV Tech optic. Electronic, fixed output control gear. Class I electrical, IP20, IK05. Body, diffuser, frame and endcaps: polycarbonate finished in white (close to RAL9016). Gear tray: pre-coated white steel. Fitted with 3 core cable of 2. 5m length. Suspension wires included. Ceiling rose to be ordered separately. Complete with 4000K LED