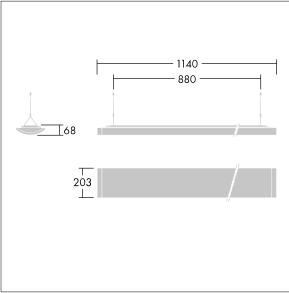

Dimensions: 1140 x 210 x 70 mm Luminaire input power: 22 W Luminaire luminous flux: 2600 lm Luminaire efficacy: 118 lm/W weight: 4.3 kg

|H()

TLG\_IQSU\_F\_SUS\_PDB.jpg

TLG\_IQSU\_M\_SUS.wmf

This product contains a light source of energy efficiency class C.