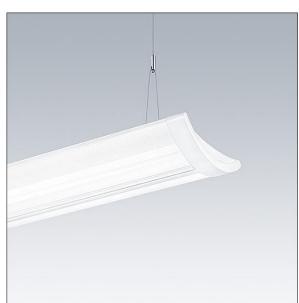

## IQ Wave SP

A lightweight, Suspended, LED luminaire with MV Tech optic. Electronic, fixed output control gear. Class I electrical, IP20, IK05. Body, diffuser, frame and endcaps: polycarbonate finished in white (close to RAL9016). Gear tray: pre-coated white steel. Fitted with 3 core cable of 2. 5m length. Suspension wires included. Ceiling rose to be ordered separately. Complete with 4000K LED