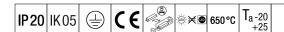

## IQ Wave SP

A lightweight, Suspended, LED luminaire with MV Tech optic. Electronic, fixed output control gear. Class I electrical, IP20, IK05. Body, diffuser, frame and endcaps: polycarbonate finished in white (close to RAL9016). Gear tray: pre-coated white steel. Fitted with 3 core cable of 2. 5m length. Suspension wires included. Ceiling rose to be ordered separately. Complete with 3000K LED