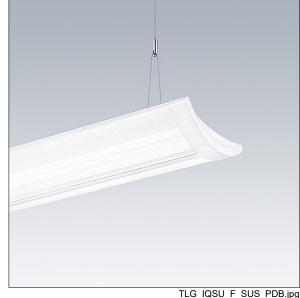

## IQ Wave SP

A lightweight, Suspended, LED luminaire with MV Tech optic. Electronic, fixed output control gear. Class I electrical, IP20, IK05. Body, diffuser, frame and endcaps: polycarbonate finished in white (close to RAL9016). Gear tray: pre-coated white steel. Fitted with 3 core cable of 2. 5m length. Suspension wires included. Ceiling rose to be ordered separately. Complete with 3000K LED

Dimensions: 1140 x 210 x 70 mm Luminaire input power: 22 W Luminaire luminous flux: 2450 lm Luminaire efficacy: 111 lm/W

weight: 4.3 kg

TLG\_IQSU\_M\_SUS.wmf

This product contains a light source of energy efficiency class D.