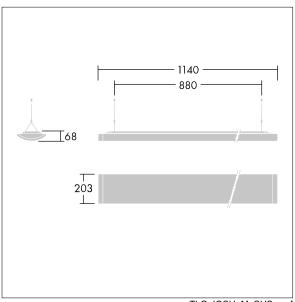

Dimensions: 1140 x 210 x 70 mm Luminaire input power: 22 W Luminaire luminous flux: 2450 lm Luminaire efficacy: 111 lm/W

weight: 4.3 kg

TLG\_IQSU\_M\_SUS.wmf

This product contains a light source of energy efficiency class D.