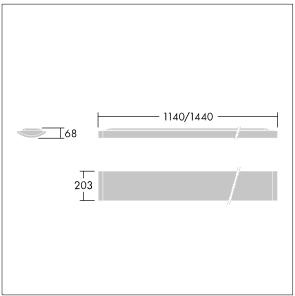

Dimensions: 1440 x 210 x 70 mm Luminaire input power: 61 W Luminaire luminous flux: 6700 lm Luminaire efficacy: 110 lm/W

weight: 4.9 kg

TLG\_IQSU\_M\_SUR.wmf

This product contains a light source of energy efficiency class D.