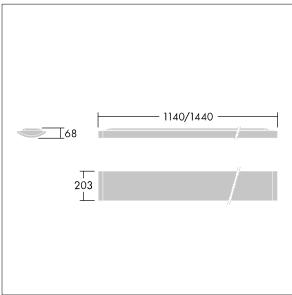

Dimensions: 1440 x 210 x 70 mm Luminaire input power: 61 W Luminaire luminous flux: 6700 lm Luminaire efficacy: 110 lm/W weight: 4.9 kg

TLG\_IQSU\_F\_SUP\_PDB.jpg

TLG\_IQSU\_M\_SUR.wmf

This product contains a light source of energy efficiency class D.