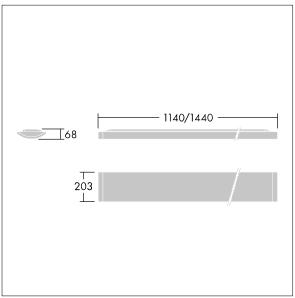

Dimensions: 1440 x 210 x 70 mm Luminaire input power: 61 W Luminaire luminous flux: 6250 lm Luminaire efficacy: 102 lm/W

weight: 4.9 kg

TLG\_IQSU\_M\_SUR.wmf

This product contains a light source of energy efficiency class D.