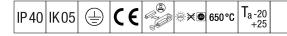

## IQ Wave SP

A lightweight, Surface mounted, LED luminaire with MV Tech optic. Electronic, fixed output control gear. Class I electrical, IP40, IK05. Body, diffuser, frame and endcaps: polycarbonate finished in white (close to RAL9016). Gear tray: pre-coated white steel. Complete with 3000K LED