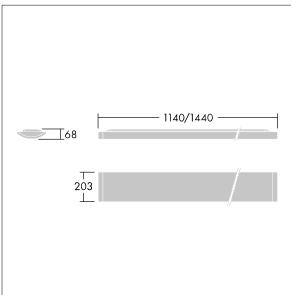

Dimensions: 1440 x 210 x 70 mm Luminaire input power: 61 W Luminaire luminous flux: 6250 lm Luminaire efficacy: 102 lm/W weight: 4.9 kg

TLG\_IQSU\_F\_SUP\_PDB.jpg

TLG\_IQSU\_M\_SUR.wmf

This product contains a light source of energy efficiency class D.