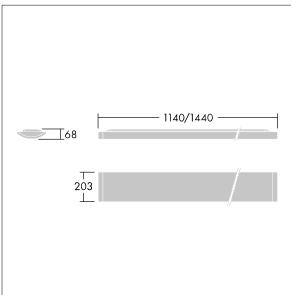

Dimensions: 1440 x 210 x 70 mm Luminaire input power: 42 W Luminaire luminous flux: 4900 lm Luminaire efficacy: 117 lm/W weight: 4.9 kg

TLG\_IQSU\_F\_SUP\_PDB.jpg

TLG\_IQSU\_M\_SUR.wmf

This product contains a light source of energy efficiency class D.