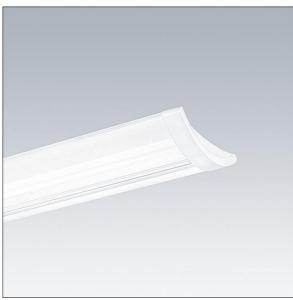

## 96629273 IQ SURF L LED4900-840 HF WH

## IQ Wave SP

A lightweight, Surface mounted, LED luminaire with MV Tech optic. Electronic, fixed output control gear. Class I electrical, IP40, IK05. Body, diffuser, frame and endcaps: polycarbonate finished in white (close to RAL9016). Gear tray: pre-coated white steel. Complete with 4000K LED