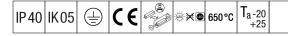

## IQ Wave SP

A lightweight, Surface mounted, LED luminaire with MV Tech optic. Electronic, fixed output control gear. Class I electrical, IP40, IK05. Body, diffuser, frame and endcaps: polycarbonate finished in white (close to RAL9016). Gear tray: pre-coated white steel. Complete with 4000K LED