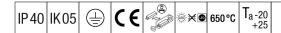

## IQ Wave SP

A lightweight, Surface mounted, LED luminaire with MV Tech optic. Electronic, fixed output control gear. Class I electrical, IP40, IK05. Body, diffuser, frame and endcaps: polycarbonate finished in white (close to RAL9016). Gear tray: pre-coated white steel. Complete with 3000K LED