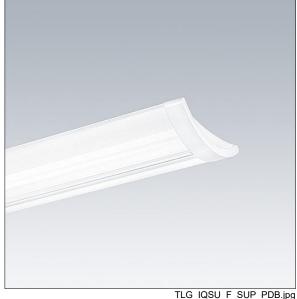

## IQ Wave SP

A lightweight, Surface mounted, LED luminaire with MV Tech optic. Electronic, fixed output control gear. Class I electrical, IP40, IK05. Body, diffuser, frame and endcaps: polycarbonate finished in white (close to RAL9016). Gear tray: pre-coated white steel. Complete with 3000K LED

Dimensions: 1440 x 210 x 70 mm Luminaire input power: 42 W Luminaire luminous flux: 4600 lm Luminaire efficacy: 110 lm/W

weight: 4.9 kg

TLG\_IQSU\_M\_SUR.wmf

This product contains a light source of energy efficiency class D.