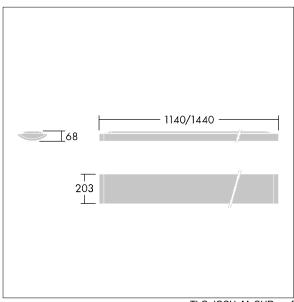

Dimensions: 1440 x 210 x 70 mm Luminaire input power: 42 W Luminaire luminous flux: 4600 lm Luminaire efficacy: 110 lm/W

weight: 4.9 kg

TLG\_IQSU\_M\_SUR.wmf

This product contains a light source of energy efficiency class D.