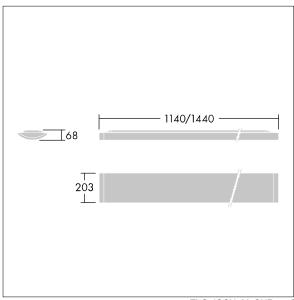

Dimensions: 1440 x 210 x 70 mm Luminaire input power: 35 W Luminaire luminous flux: 4250 lm Luminaire efficacy: 121 lm/W

weight: 4.9 kg

TLG\_IQSU\_M\_SUR.wmf

This product contains a light source of energy efficiency class D.