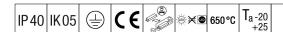

## IQ Wave SP

A lightweight, Surface mounted, LED luminaire with MV Tech optic. Electronic, fixed output control gear. Class I electrical, IP40, IK05. Body, diffuser, frame and endcaps: polycarbonate finished in white (close to RAL9016). Gear tray: pre-coated white steel. Complete with 4000K LED