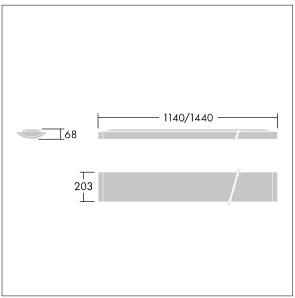

Dimensions: 1440 x 210 x 70 mm Luminaire input power: 35 W Luminaire luminous flux: 4000 lm Luminaire efficacy: 114 lm/W

weight: 4.9 kg

TLG\_IQSU\_M\_SUR.wmf

This product contains a light source of energy efficiency class D.