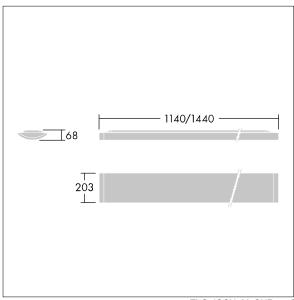

Dimensions: 1140 x 210 x 70 mm Luminaire input power: 40 W Luminaire luminous flux: 4250 lm Luminaire efficacy: 106 lm/W

weight: 4 kg

TLG\_IQSU\_M\_SUR.wmf

This product contains a light source of energy efficiency class C.