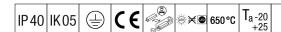

## IQ Wave SP

A lightweight, Surface mounted, LED luminaire with MV Tech optic. Electronic, fixed output control gear. Class I electrical, IP40, IK05. Body, diffuser, frame and endcaps: polycarbonate finished in white (close to RAL9016). Gear tray: pre-coated white steel. Complete with 4000K LED