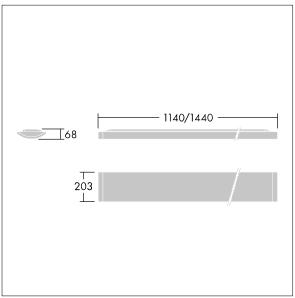

Dimensions: 1140 x 210 x 70 mm Luminaire input power: 40 W Luminaire luminous flux: 4000 lm Luminaire efficacy: 100 lm/W

weight: 4 kg

TLG\_IQSU\_M\_SUR.wmf

This product contains a light source of energy efficiency class C.