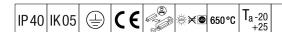

## IQ Wave SP

A lightweight, Surface mounted, LED luminaire with MV Tech optic. Electronic, fixed output control gear. Class I electrical, IP40, IK05. Body, diffuser, frame and endcaps: polycarbonate finished in white (close to RAL9016). Gear tray: pre-coated white steel. Complete with 3000K LED