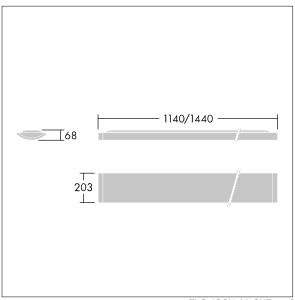

Dimensions: 1140 x 210 x 70 mm Luminaire input power: 40 W Luminaire luminous flux: 4000 lm Luminaire efficacy: 100 lm/W

weight: 4 kg

TLG\_IQSU\_M\_SUR.wmf

This product contains a light source of energy efficiency class C.