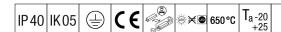

## IQ Wave SP

A lightweight, Surface mounted, LED luminaire with MV Tech optic. Electronic, fixed output control gear. Class I electrical, IP40, IK05. Body, diffuser, frame and endcaps: polycarbonate finished in white (close to RAL9016). Gear tray: pre-coated white steel. Complete with 3000K LED