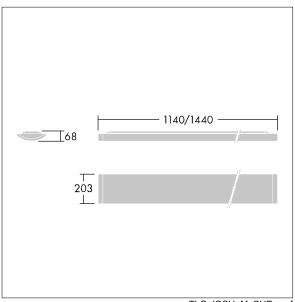

Dimensions: 1140 x 210 x 70 mm Luminaire input power: 22 W Luminaire luminous flux: 2600 lm Luminaire efficacy: 118 lm/W

weight: 4 kg

TLG\_IQSU\_M\_SUR.wmf

This product contains a light source of energy efficiency class C.