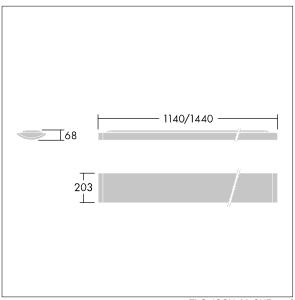

Dimensions: 1140 x 210 x 70 mm Luminaire input power: 22 W Luminaire luminous flux: 2600 lm Luminaire efficacy: 118 lm/W

weight: 4 kg

TLG\_IQSU\_M\_SUR.wmf

This product contains a light source of energy efficiency class C.