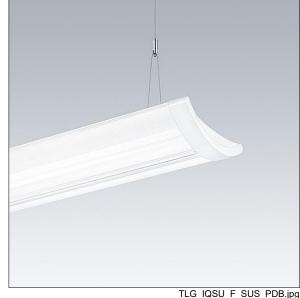

## 96628956 IQ SUSP S LED6700-830 HFIX ML5

## IQ Wave SP

A lightweight, Suspended, LED luminaire with MV Tech optic. Electronic, DALI dimmable control gear. Class I electrical, IP20, IK05. Body, diffuser, frame and endcaps: polycarbonate finished in white (close to RAL9016). Gear tray: pre-coated white steel. Fitted with 5 core cable of 2. 5m length. Suspension wires included. Ceiling rose to be ordered separately. Complete with 3000K LED