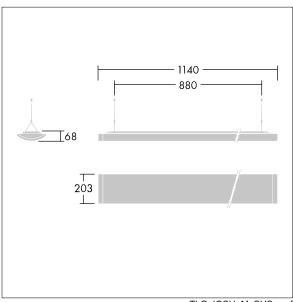

Dimensions: 1140 x 210 x 70 mm Luminaire input power: 61 W Luminaire luminous flux: 6250 lm Luminaire efficacy: 102 lm/W

weight: 4.4 kg

TLG\_IQSU\_M\_SUS.wmf

This product contains a light source of energy efficiency class D.