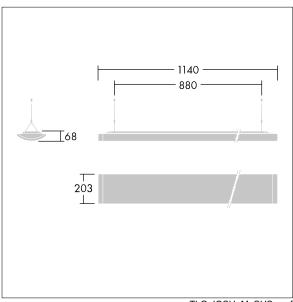

Dimensions: 1140 x 210 x 70 mm Luminaire input power: 42 W Luminaire luminous flux: 4900 lm Luminaire efficacy: 117 lm/W

weight: 4.4 kg

TLG\_IQSU\_M\_SUS.wmf

This product contains a light source of energy efficiency class D.