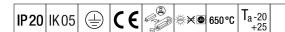

## IQ Wave SP

A lightweight, Suspended, LED luminaire with MV Tech optic. Electronic, DALI dimmable control gear. Class I electrical, IP20, IK05. Body, diffuser, frame and endcaps: polycarbonate finished in white (close to RAL9016). Gear tray: pre-coated white steel. Fitted with 5 core cable of 2. 5m length. Suspension wires included. Ceiling rose to be ordered separately. Complete with 4000K LED