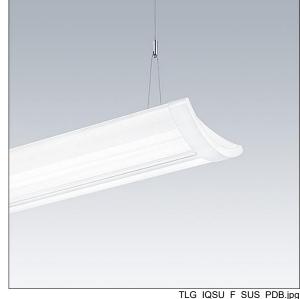

## IQ Wave SP

A lightweight, Suspended, LED luminaire with MV Tech optic. Electronic, DALI dimmable control gear. Class I electrical, IP20, IK05. Body, diffuser, frame and endcaps: polycarbonate finished in white (close to RAL9016). Gear tray: pre-coated white steel. Fitted with 5 core cable of 2. 5m length. Suspension wires included. Ceiling rose to be ordered separately. Complete with 4000K LED