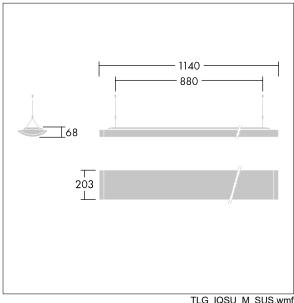

Dimensions: 1140 x 210 x 70 mm Luminaire input power: 42 W Luminaire luminous flux: 4900 lm Luminaire efficacy: 117 lm/W

weight: 4.4 kg

TLG\_IQSU\_M\_SUS.wmf

This product contains a light source of energy efficiency class D.