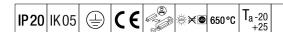

## IQ Wave SP

A lightweight, Suspended, LED luminaire with MV Tech optic. Electronic, DALI dimmable control gear. Class I electrical, IP20, IK05. Body, diffuser, frame and endcaps: polycarbonate finished in white (close to RAL9016). Gear tray: pre-coated white steel. Fitted with 5 core cable of 2. 5m length. Suspension wires included. Ceiling rose to be ordered separately. Complete with 3000K LED