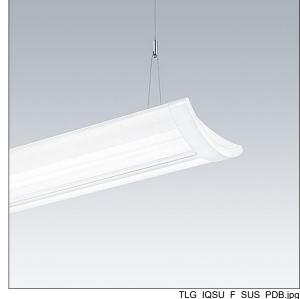

## IQ Wave SP

A lightweight, Suspended, LED luminaire with MV Tech optic. Electronic, DALI dimmable control gear. Class I electrical, IP20, IK05. Body, diffuser, frame and endcaps: polycarbonate finished in white (close to RAL9016). Gear tray: pre-coated white steel. Fitted with 5 core cable of 2. 5m length. Suspension wires included. Ceiling rose to be ordered separately. Complete with 3000K LED