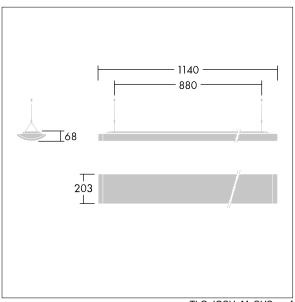

Dimensions: 1140 x 210 x 70 mm Luminaire input power: 42 W Luminaire luminous flux: 4600 lm Luminaire efficacy: 110 lm/W

weight: 4.4 kg

TLG\_IQSU\_M\_SUS.wmf

This product contains a light source of energy efficiency class D.