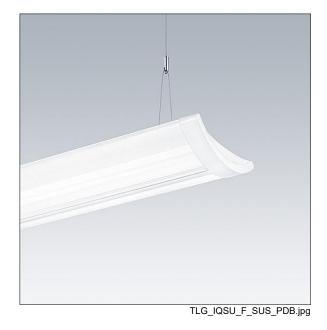

## IQ Wave SP

A lightweight, Suspended, LED luminaire with MV Tech optic. Electronic, DALI dimmable control gear. Class I electrical, IP20, IK05. Body, diffuser, frame and endcaps: polycarbonate finished in white (close to RAL9016). Gear tray: pre-coated white steel. Fitted with 5 core cable of 2. 5m length. Suspension wires included. Ceiling rose to be ordered separately. Complete with 3000K LED