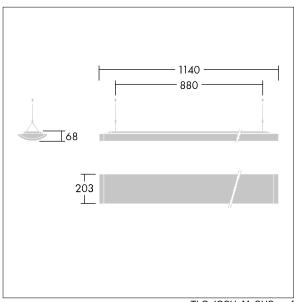

Dimensions: 1140 x 210 x 70 mm Luminaire input power: 42 W Luminaire luminous flux: 4600 lm Luminaire efficacy: 110 lm/W

weight: 4.4 kg

TLG\_IQSU\_M\_SUS.wmf

This product contains a light source of energy efficiency class D.