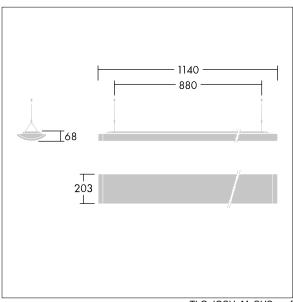

Dimensions: 1140 x 210 x 70 mm Luminaire input power: 40 W Luminaire luminous flux: 4250 lm Luminaire efficacy: 106 lm/W

weight: 4.4 kg

TLG\_IQSU\_M\_SUS.wmf

This product contains a light source of energy efficiency class C.