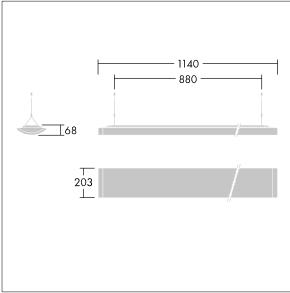

Dimensions: 1140 x 210 x 70 mm Luminaire input power: 40 W Luminaire luminous flux: 4000 lm Luminaire efficacy: 100 lm/W weight: 4.4 kg

|H()

TLG\_IQSU\_F\_SUS\_PDB.jpg

TLG\_IQSU\_M\_SUS.wmf

This product contains a light source of energy efficiency class C.