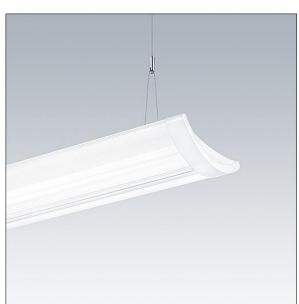

## IQ Wave SP

A lightweight, Suspended, LED luminaire with MV Tech optic. Electronic, DALI dimmable control gear. Class I electrical, IP20, IK05. Body, diffuser, frame and endcaps: polycarbonate finished in white (close to RAL9016). Gear tray: pre-coated white steel. Fitted with 5 core cable of 2. 5m length. Suspension wires included. Ceiling rose to be ordered separately. Complete with 3000K LED

Dimensions: 1140 x 210 x 70 mm Luminaire input power: 40 W Luminaire luminous flux: 4000 lm Luminaire efficacy: 100 lm/W weight: 4.4 kg

|H()

TLG\_IQSU\_F\_SUS\_PDB.jpg

TLG\_IQSU\_M\_SUS.wmf

This product contains a light source of energy efficiency class C.