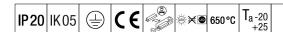

## IQ Wave SP

A lightweight, Suspended, LED luminaire with MV Tech optic. Electronic, DALI dimmable control gear. Class I electrical, IP20, IK05. Body, diffuser, frame and endcaps: polycarbonate finished in white (close to RAL9016). Gear tray: pre-coated white steel. Fitted with 5 core cable of 2. 5m length. Suspension wires included. Ceiling rose to be ordered separately. Complete with 4000K LED