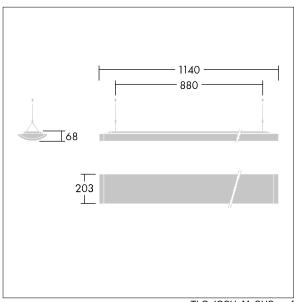

Dimensions: 1140 x 210 x 70 mm Luminaire input power: 22 W Luminaire luminous flux: 2600 lm Luminaire efficacy: 118 lm/W

weight: 4.4 kg

TLG\_IQSU\_M\_SUS.wmf

This product contains a light source of energy efficiency class C.