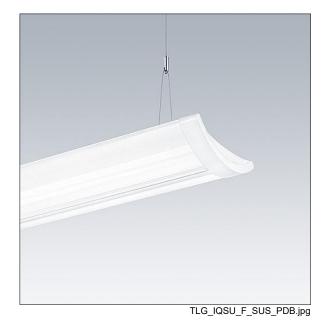

## IQ Wave SP

A lightweight, Suspended, LED luminaire with MV Tech optic. Electronic, DALI dimmable control gear. Class I electrical, IP20, IK05. Body, diffuser, frame and endcaps: polycarbonate finished in white (close to RAL9016). Gear tray: pre-coated white steel. Fitted with 5 core cable of 2. 5m length. Suspension wires included. Ceiling rose to be ordered separately. Complete with 4000K LED