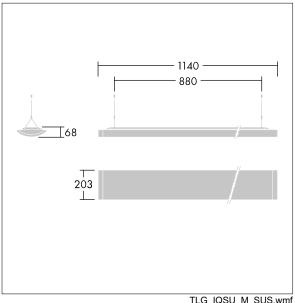

Dimensions: 1140 x 210 x 70 mm Luminaire input power: 22 W Luminaire luminous flux: 2600 lm Luminaire efficacy: 118 lm/W

weight: 4.4 kg

TLG\_IQSU\_M\_SUS.wmf

This product contains a light source of energy efficiency class C.