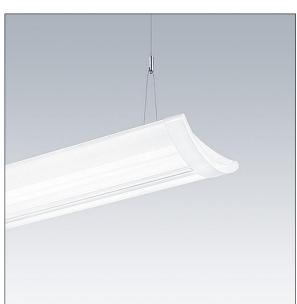

## IQ Wave SP

A lightweight, Suspended, LED luminaire with MV Tech optic. Electronic, DALI dimmable control gear. Class I electrical, IP20, IK05. Body, diffuser, frame and endcaps: polycarbonate finished in white (close to RAL9016). Gear tray: pre-coated white steel. Fitted with 5 core cable of 2. 5m length. Suspension wires included. Ceiling rose to be ordered separately. Complete with 3000K LED

Dimensions: 1140 x 210 x 70 mm Luminaire input power: 22 W Luminaire luminous flux: 2450 lm Luminaire efficacy: 111 lm/W weight: 4.4 kg

|H()

TLG\_IQSU\_F\_SUS\_PDB.jpg

TLG\_IQSU\_M\_SUS.wmf

This product contains a light source of energy efficiency class D.