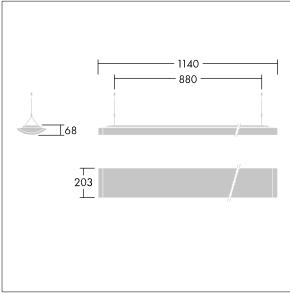

Dimensions: 1140 x 210 x 70 mm Luminaire input power: 22 W Luminaire luminous flux: 2450 lm Luminaire efficacy: 111 lm/W weight: 4.4 kg

|H()

TLG\_IQSU\_F\_SUS\_PDB.jpg

TLG\_IQSU\_M\_SUS.wmf

This product contains a light source of energy efficiency class D.