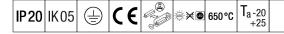

## IQ Wave SP

A lightweight, Suspended, LED luminaire with MV Tech optic. Electronic, DALI dimmable control gear. Class I electrical, IP20, IK05. Body, diffuser, frame and endcaps: polycarbonate finished in white (close to RAL9016). Gear tray: pre-coated white steel. Fitted with 5 core cable of 2. 5m length. Suspension wires included. Ceiling rose to be ordered separately. Complete with 3000K LED