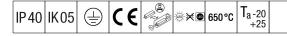

## IQ Wave SP

A lightweight, Surface mounted, LED luminaire with MV Tech optic. Electronic, DALI dimmable control gear. Class I electrical, IP40, IK05. Body, diffuser, frame and endcaps: polycarbonate finished in white (close to RAL9016). Gear tray: pre-coated white steel. Complete with 4000K LED