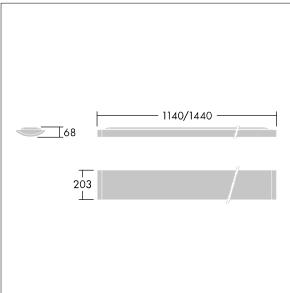

Dimensions: 1440 x 210 x 70 mm Luminaire input power: 61 W Luminaire luminous flux: 6700 lm Luminaire efficacy: 110 lm/W weight: 5 kg

TLG\_IQSU\_F\_SUP\_PDB.jpg

TLG\_IQSU\_M\_SUR.wmf

This product contains a light source of energy efficiency class D.