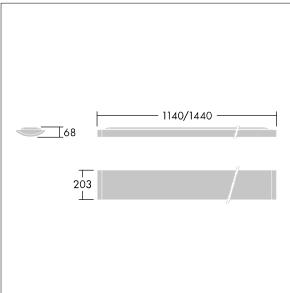

Dimensions: 1440 x 210 x 70 mm Luminaire input power: 61 W Luminaire luminous flux: 6250 lm Luminaire efficacy: 102 lm/W weight: 5 kg

TLG\_IQSU\_F\_SUP\_PDB.jpg

TLG\_IQSU\_M\_SUR.wmf

This product contains a light source of energy efficiency class D.