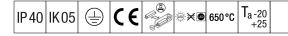

## IQ Wave SP

A lightweight, Surface mounted, LED luminaire with MV Tech optic. Electronic, DALI dimmable control gear. Class I electrical, IP40, IK05. Body, diffuser, frame and endcaps: polycarbonate finished in white (close to RAL9016). Gear tray: pre-coated white steel. Complete with 4000K LED