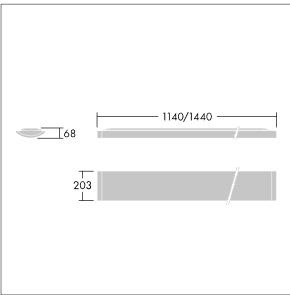

Dimensions: 1440 x 210 x 70 mm Luminaire input power: 42 W Luminaire luminous flux: 4900 lm Luminaire efficacy: 117 lm/W weight: 5 kg

TLG\_IQSU\_F\_SUP\_PDB.jpg

TLG\_IQSU\_M\_SUR.wmf

This product contains a light source of energy efficiency class D.